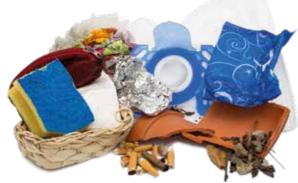

## Waste paper

### Belongs in the waste paper bin

- Newspapers and magazines
- Catalogues
- Cardboard and cartons
- ✓ Brochures
- Booklets and books
- Packing paper
- Pizza boxes (clean and uncoated)
- Cardboard egg boxes
- Telephone books