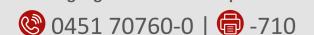

## **Waste glass**

#### Belongs in the glass container

- ✓ White glass
- ✓ Coloured glass
- ✓ Single-use glass bottles
- ✓ Other hollow glassware

Use our recycling centres. Do you have any other questions about separating waste?