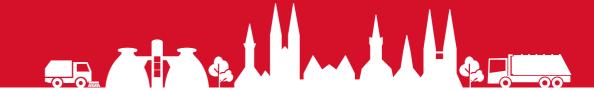

## **Organic waste**

#### Belongs in the organic waste bin

- ✓ Fruit and vegetable waste
- ✓ Coffee grounds, filters, tea, tea bags
- Food waste (including cooked food waste)
- Old food (not including the packaging)
- Eggshells
- Flowers
- Garden waste
- Foliage
- Wrapping paper, e.g. newspapers and kitchen roll

## organic waste bin

- X Small animal litter, cat litter, dog
- Plastics
- X Soil, sods, sand, gravel, stones, wood