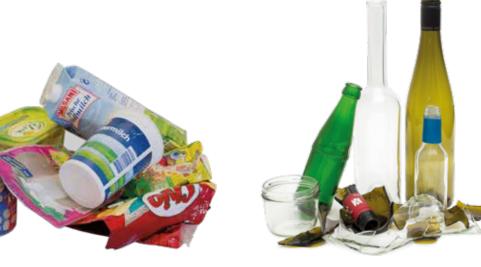

## Yellow sack

#### Belongs in the yellow sack

- ✓ Yoghurt pots and margarine tubs
- ✓ Polystyrene packaging
- Plastic tubes
- ✓ Single-use plastic bottles
- Plastic bags
- Jam jars
- Milk and juice cartons
- Vacuum packaging